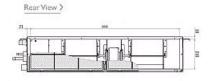

n) - Lo-Mi-Hi             | 7.5-9-10.5     |
| External Static Pressure Pa - Lo-Mi-Hi | 35-70-150      |
| Noise (dBA) - Lo-Mi-Hi                 | 23-26-29       |
| Width - mm                             | 700            |
| Depth - mm                             | 732            |
| Height - mm                            | 250            |
| Weight - kg                            | 23             |
| Electrical Supply                      | 220-240v, 50Hz |
| Phase                                  | Single         |
| Mains Cable No. Cores                  | 3              |
| Running Current (A) - Heating          | 0.44           |
| Running Current (A) - Cooling          | 0.55           |
| Fuse Rating (BS88) - HRC (A)           | 6              |

## Dimensions

PEFY-P32VMA-E













## Telephone: 01707 282880

Email: air.conditioning@meuk.mee.com Website: http://www.mitsubishielectric.co.uk/aircon

Mitsubishi Electric reserves the right to make any variation in technical specification to the equipment described, or to withdraw or replace products without prior notification or public announcement.