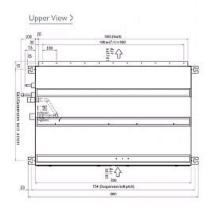

min) - Lo-Mi-Hi             | 7.5-9-10.5     |
| External Static Pressure Pa - Lo-Mi-Hi | 35-70-150      |
| Noise (dBA) - Lo-Mi-Hi                 | 23-26-29       |
| Width - mm                             | 700            |
| Depth - mm                             | 732            |
| Height - mm                            | 250            |
| Weight - kg                            | 23             |
| Electrical Supply                      | 220-240v, 50Hz |
| Phase                                  | Single         |
| Mains Cable No. Cores                  | 3              |
| Running Current (A) - Heating          | 0.44           |
| Running Current (A) - Cooling          | 0.55           |
| Fuse Rating (BS88) - HRC (A)           | 6              |

## Dimensions

PEFY-P32VMA-E













## Telephone: 01707 282880

Email: air.conditioning@meuk.mee.com Website: http://www.mitsubishielectric.co.uk/aircon

Mitsubishi Electric reserves the right to make any variation in technical specification to the equipment described, or to withdraw or replace products without prior notification or public announcement.