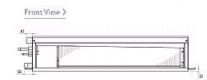

3/min) - Lo-Mi-Hi             | 7.5-9-10.5     |
| External Static Pressure Pa - Lo-Mi-Hi | 35-70-150      |
| Noise (dBA) - Lo-Mi-Hi                 | 23-26-29       |
| Width - mm                             | 700            |
| Depth - mm                             | 732            |
| Height - mm                            | 250            |
| Weight - kg                            | 23             |
| Electrical Supply                      | 220-240v, 50Hz |
| Phase                                  | Single         |
| Mains Cable No. Cores                  | 3              |
| Running Current (A) - Heating          | 0.44           |
| Running Current (A) - Cooling          | 0.55           |
| Fuse Rating (BS88) - HRC (A)           | 6              |

## Dimensions

PEFY-P32VMA-E













## Telephone: 01707 282880

Email: air.conditioning@meuk.mee.com Website: http://www.mitsubishielectric.co.uk/aircon

Mitsubishi Electric reserves the right to make any variation in technical specification to the equipment described, or to withdraw or replace products without prior notification or public announcement.