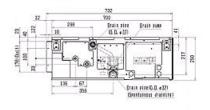

Lo-Mi-Hi             | 7.5-9-10.5     |
| External Static Pressure Pa - Lo-Mi-Hi | 35-70-150      |
| Noise (dBA) - Lo-Mi-Hi                 | 23-26-29       |
| Width - mm                             | 700            |
| Depth - mm                             | 732            |
| Height - mm                            | 250            |
| Weight - kg                            | 23             |
| Electrical Supply                      | 220-240v, 50Hz |
| Phase                                  | Single         |
| Mains Cable No. Cores                  | 3              |
| Running Current (A) - Heating          | 0.44           |
| Running Current (A) - Cooling          | 0.55           |
| Fuse Rating (BS88) - HRC (A)           | 6              |

## Dimensions

PEFY-P32VMA-E













## Telephone: 01707 282880

Email: air.conditioning@meuk.mee.com Website: http://www.mitsubishielectric.co.uk/aircon

Mitsubishi Electric reserves the right to make any variation in technical specification to the equipment described, or to withdraw or replace products without prior notification or public announcement.